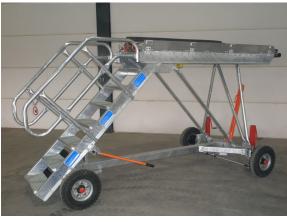

Detailed 3D scanning resulted in 3D drawing and from there to the development of the B787 Nose Landing Gear Stand.

## Complete B787 Access equipment available for A- to light C-checks, like

- Cargo access stands
- Nose landing gear stands
- Under Cowling Access stands
- Pylon stand, etc