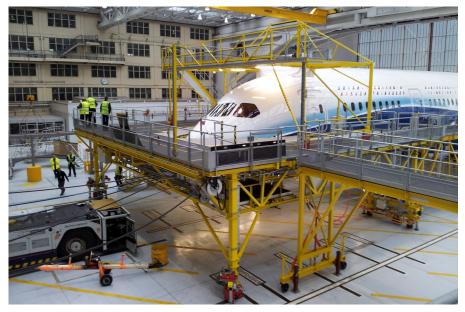

## Complete package and full service for B787 Access Equipment

NIJL Aircraft Docking 2.0 has acquired a wealth of expertise and practical experience in collaboration with airlines and aircraft builders. As a result the B787 Access equipment is developed and designed to ensure faster, safer and sustainable maintenance to aircrafts.

With in-house engineering NIJL Aircraft Docking 2.0 offers a full service package from design up to delivery on site, commissioning and training.

With the advanced 3D scanner NIJL made detailed 3D aircraft scans to explore the specific maintenance needs for the B787 aircraft and to ensure optimal access.

"With the advanced 3D scanner we are able to make detailed 3D aircraft scans to ensure optimal access to specific areas around the aircraft."

Nose / Fuselage Access Dock for B787