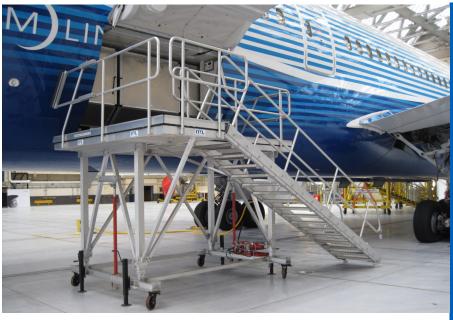

Hence, by using one piece of NIJL equipment, you can access several aircraft types. This means less equipment needed, and therefore fewer expenses.

Cargo Door Access Stand for B787

**NIJL Aircraft Docking 2.0 B.V.** 