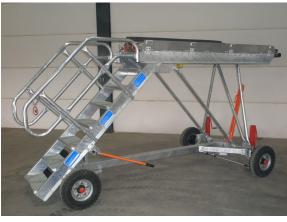

Detailed 3D scanning resulted in 3D drawing and from there to the development of the B787 Nose Landing Gear Stand.

### Complete B787 Access equipment available for A- to light C-checks, like

- Cargo Door stands
- Nose landing gear stands
- Undercowl Stands
- Pylon stand, etc