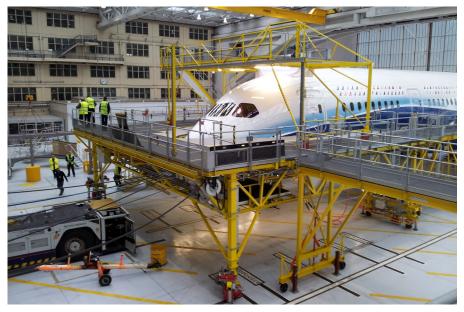

"With the advanced 3D scanner we are able to make detailed 3D aircraft scans to ensure optimal access to specific areas around the aircraft."

Nose / Fuselage Dock for B787

### Complete B787 Docking Sytems for heavy C- to D-checks, like

- Nose Dock
- Fuselage Dock
- Tail Dock
- Wing Dock, etc