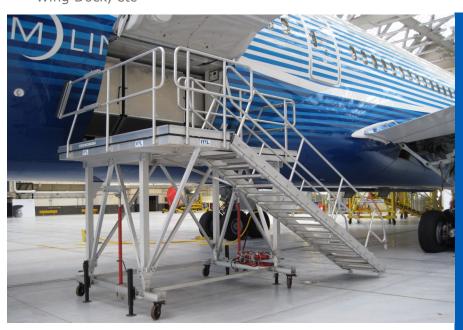

### Complete B787 Access equipment available for A- to light C-checks, like

- Cargo Door stands
- Nose landing gear stands
- Undercowl Stands
- Pylon stand, etc

Hence, by using one piece of NIJL equipment, you can access several aircraft types. This means less equipment needed, and therefore fewer expenses.

Cargo Door Stand for B787